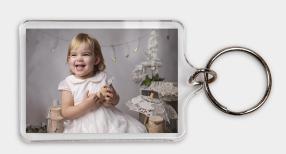

unted prints | £399 |
| 20 images on USB with 20 matching 10x8 mounted prints | £449 |



# Prints & Difts

FROM BEAUTIFUL MOUNTED PRINTS TO SIMPLE AND LONG LASTING LUSTRE FINISH PRINTS, I OFFER A VARIETY OF FRAME FRIENDLY SIZE AT QUALITY TO LAST THE HANDS OF TIME, PRINTED IN A PROFESSIONAL LAB. FOR CUSTOM SIZES PLEASE GET IN TOUCH!

### CLASSIC PRINTS

8X6 CLASSIC PRINT - LUSTRE FINISH - £15 5 FOR £50! 8X10 CLASSIC PRINT - LUSTRE FINISH - £25 5 FOR £85!

### MOUNTED PRINTS - POPULAR

8X10 MOUNTED PRINT - IMAGE SIZE 8X6 - LUSTRE FINISH - £35 12X10 MOUNTED PRINT - IMAGE SIZE 10X8 - LUSTRE FINISH - £40 14X10 MOUNTED PRINT - IMAGE SIZE 12X8 - LUSTRE FINISH - £45 16×12 MOUNTED PRINT - IMAGE SIZE 14X10 - LUSTRE FINISH - £50

Carry your favourites with you with the double-sided keyring - £20









I all At

#### PRINTING BIG OR GOING HOME?!

FROM STUNNING AND EYE CATCHING ACRYLIC ORBS TO CLASSIC CANVAS' -I OFFER A RANGE OF BEAUTIFUL WAYS TO PRINT BIG, HANG IN STYLE AND SHOW YOUR PHOTOGRAPHS IN ALL OF THEIR GLORY. FOR CUSTOM SIZES OR QUERIES GET IN TOUCH FOR A QUOTE!

#### GALLERY BLOCK CANVAS

A3 20MM DEPTH GALLERY BLOCK - £165 A2 20MM DEPTH GALLERY BLOCK - £195 A1 20MM DEPTH GALLERY BLOCK - £245 A0 20MM DEPTH GALLERY BLOCK - £295





## I all fit

### ACRYLIC ORBS

THESE ORBS ARE A MODERN AND EYE CATCHING WAY OF DISPLAYING YOUR PHOTOGRAPHS, A REALLY POPULAR CHOICE FOR THE MODERN HOME. WITH A BEAUTIFUL ACRYLIC LAYER AND GLOSS FINISH, THESE WILL CERTAINLY 'POP' ON ANY DECOR. CUSTOM SIZES AVAILABLE, GET IN TOUCH FOR A QUOTE!

15" DIAMETER 2MM ACRYLIC GLOSS - £349 20" DIAMETER 2