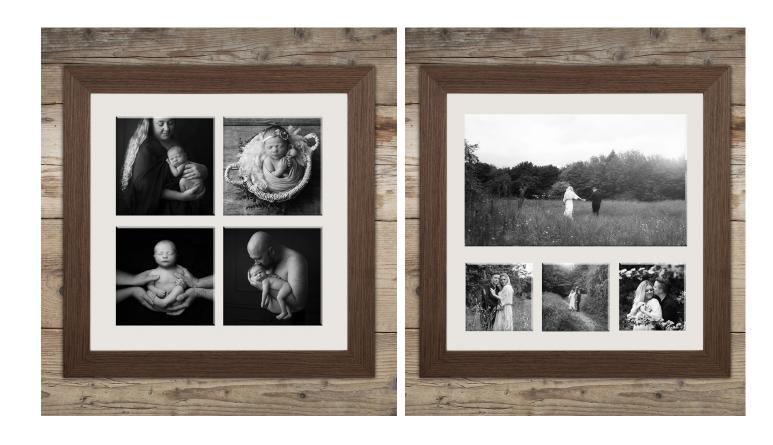

### MULTI APERTURE FRAMING - METROPOLITAN

WHAT A WAY TO DISPLAY! SHOW OFF MORE THAN ONE IMAGE IN THESE BEAUTIFUL MOUNTED FRAMES, MODERN AND VISUALLY STUNNING WITH OPTIONS OF FRAME COLOURS, MOUNT LAYOUTS & STYLES AVAILABLE. ANY QUERIES, GET IN TOUCH!

#### STANDARD SIZES

28x28 - £325 - 4 IMAGE LAYOUT (AS PICTURED BELOW LEFT) 30x30 - £425 - 4 IMAGE LAYOUT (AS PICTURED BELOW RIGHT)