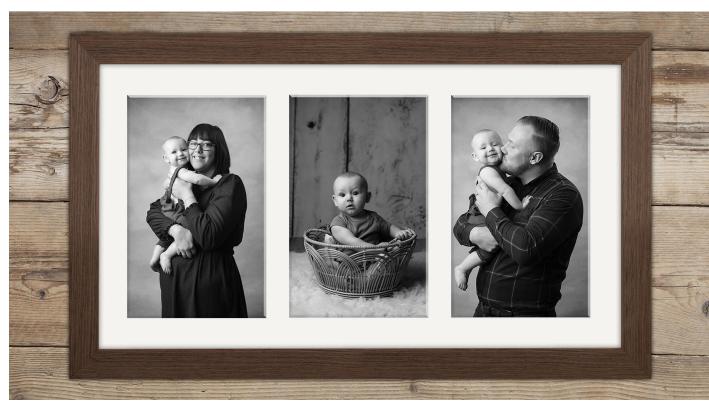

### MULTI APERTURE FRAMING - METROPOLITAN

WHAT A WAY TO DISPLAY! SHOW OFF MORE THAN ONE IMAGE IN THESE BEAUTIFUL MOUNTED FRAMES, MODERN AND VISUALLY STUNNING WITH OPTIONS OF FRAME COLOURS, MOUNT LAYOUTS & STYLES AVAILABLE. ANY QUERIES, GET IN TOUCH!

#### STANDARD SIZES

28x28 - £325 - 4 IMAGE LAYOUT (AS PICTURED BELOW LEFT) 30x30 - £425 - 4 IMAGE LAYOUT (AS PICTURED BELOW RIGHT)