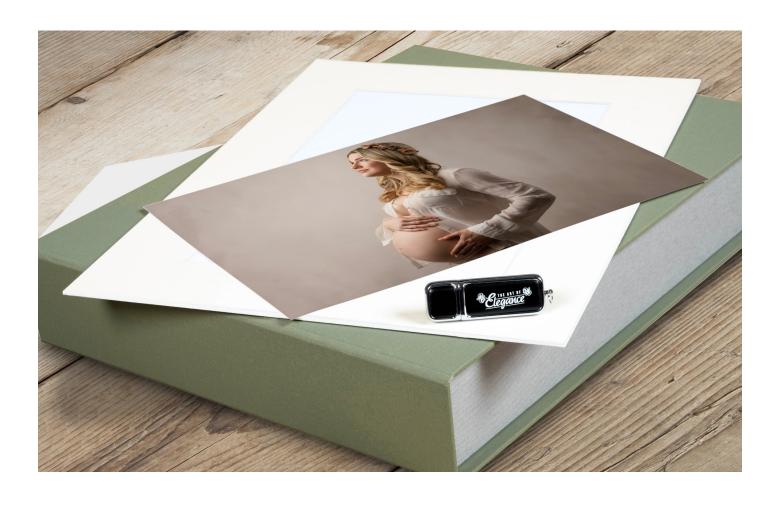

# Usb & Folio boxes

PRESENT YOUR PHOTOGRAPHS IN THESE BEAUTIFUL TABLETOP KEEPSAKES - OR THEY MAKE A WONDERFUL GIFT FOR FAMILY!

CHOICE OF COLOURS IN A LEATHERETTE FINISH BOX WITH LASER ETCHED PERSONALISED COVER AND USB.

### 10x8 folio boxes

| 10 images on USB with 10 matching 10x8 mounted prints | £349 |
|-------------------------------------------------------|------|
| 15 images on USB with 15 matching 10x8 mounted prints | £399 |
| 20 images on USB with 20 matching 10x8 mounted prints | £449 |