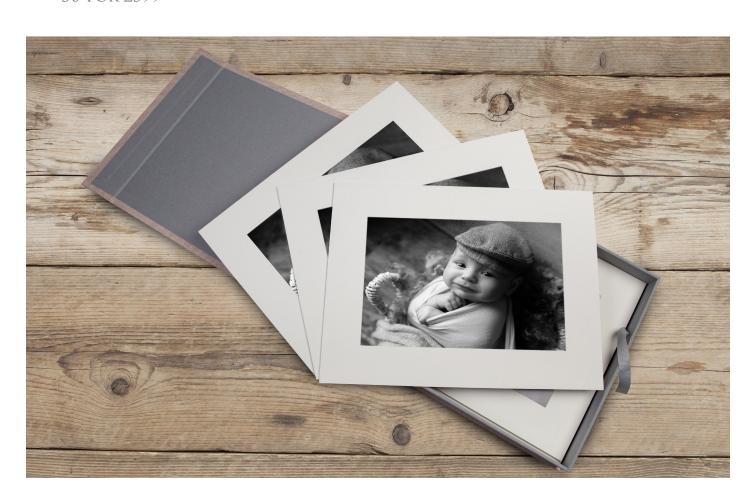

### 10x8 folio boxes

| 10 images on USB with 10 matching 10x8 mounted prints | £349 |
|-------------------------------------------------------|------|
| 15 images on USB with 15 matching 10x8 mounted prints | £399 |
| 20 images on USB with 20 matching 10x8 mounted prints | £449 |